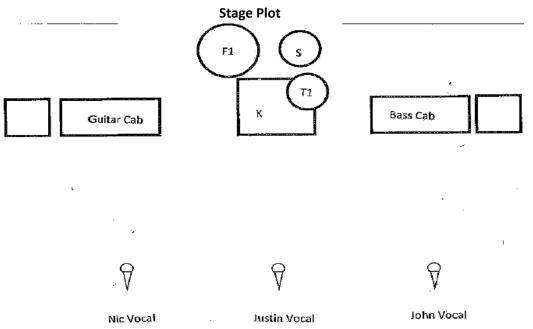

irty            | XLR at Bass Pedal Board |          |
| 10 | Guitar      | Beta 57 or equal      | Up Stage Right          | Nic      |
| 11 | Guitar      | DI                    | XLR at Guitar Rack      |          |
| 12 | Vocal       | Beta 58 or equal      | Down Stage Right        |          |
| 13 | Vocal       | Wireless - Provided   | Down Stage Center       | Justin   |
| 14 | Vocal       | Beta 58 or equal      | Down Stage Left         | John     |
| 15 |             |                       |                         |          |
| 16 |             |                       |                         |          |
| 31 | Click       | DI                    | Not in Mains            | IEM only |

\* PHANTOM POWER PROVIDED BY MONITOR MIXER

**\*\* IN EAR MONITORS PROVIDED BY BAND** 



31-Oct-18